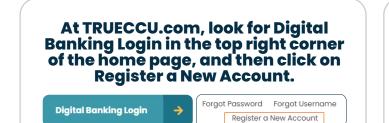

# IMPORTANT DIGITAL BANKING INFORMATION

On **Monday June 3**, register for Digital Banking on our website at TRUECCU.com or on the mobile app.

To register on the mobile app, download the TRUECCU Mobile App from your mobile app store.