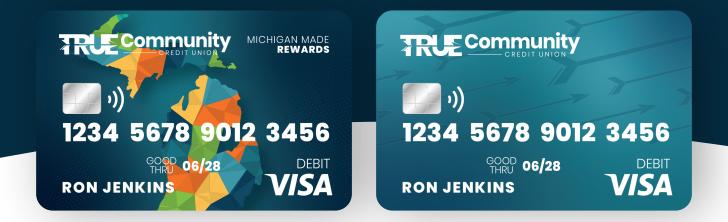

pecific to your account will be coming via email! Additionally, go to ParksideCU.org and select "Merger Information" at the top of the page or utilize the QR code here for more information!





Federally Insured by NCUA

# IMPORTANT DEBIT CARD INFORMATION

You can utilize your current Parkside Debit Card through June 2.

#### **Preparing For the System Synergy**

- You'll receive your <u>new TRUE Debit card prior to June 3.</u> Please put your new card in your wallet so you can easily activate it **on June 3.**
- Your new TRUE Debit card will have a new card number.

Important (for May 31 – June 2 only): Debit cards will have a daily limit. We recommend withdrawing additional cash for making purchases in case you exceed your daily card limit.

# Below are the TRUE Community debit cards!



#### **After System Synergy Is Completed**

- Activate your new card on Monday, June 3.
- After your card is activated, you will need to update your card information with any merchant
  or autopayment you have tied to your card (For example, Amazon, Netflix, Spotify, etc.). We have
  an easy way to do this inside of Digital Banking! Once you're logged into Digital Banking, go to
  Cards > Card Updater. You can enter your account information online with any of the listed
  merchants and we will update the debit card information with them directly.



# For more detailed System Synergy information, visit ParksideCU.org and click on "Merger Information" or use the QR code here.

Please feel free to reach out to any TRUE Community representative, we are happy to help!

# IMPORTANT DIGITAL BA